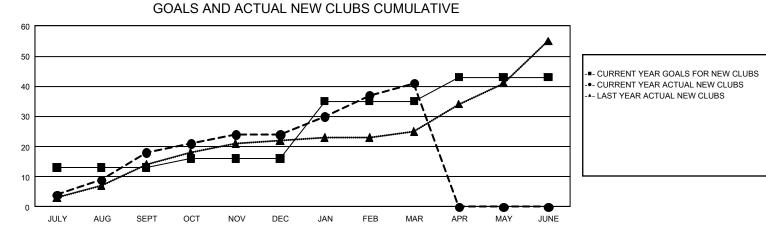

## GMT MONTHLY MEMBERSHIP PROGRESS REPORT

GAT Constitutional Area 5 - English Speaking Areas

Results as of: 3/31/2024

REPORT DOES NOT INCLUDE CLUBS IN UNDISTRICTED AREAS.

| Clubs                 |               |           |               | Members               |                           |                         |                                                    |  |
|-----------------------|---------------|-----------|---------------|-----------------------|---------------------------|-------------------------|----------------------------------------------------|--|
| RESULTS FOR 2023-2024 |               |           |               | RESULTS FOR 2023-2024 |                           |                         |                                                    |  |
| QUARTER               | NEW CLUB GOAL | NEW CLUBS | DROPPED CLUBS | QUARTER               | MEMBER GROWTH<br>NET GOAL | MEMBER GROWTH<br>ACTUAL | DROPPED<br>MEMBERS ACTUAL<br>(including transfers) |  |
| JULY/AUG/SEPT         | 13            | 18        | 7             | JULY/AUG/SEPT         | 495                       | 2,678                   | 1,025                                              |  |
| OCT/NOV/DEC           | 3             | 6         | 38            | OCT/NOV/DEC           | 400                       | 1,546                   | 2,470                                              |  |
| JAN/FEB/MAR           | 19            | 17        | 13            | JAN/FEB/MAR           | 583                       | 2,361                   | 635                                                |  |
| APR/MAY/JUNE          | 8             | 0         | 0             | APR/MAY/JUNE          | 500                       | 0                       | 0                                                  |  |