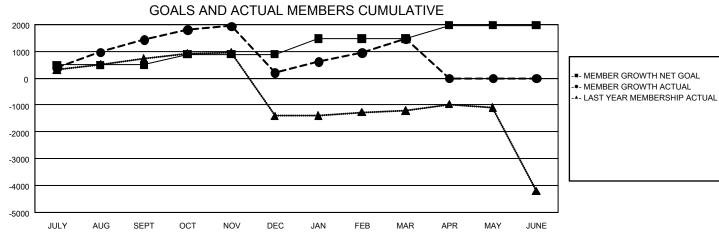

## GMT MONTHLY MEMBERSHIP PROGRESS REPORT

GAT Constitutional Area 5 - English Speaking Areas

Results as of: 3/31/2024

REPORT DOES NOT INCLUDE CLUBS IN UNDISTRICTED AREAS.

| Clubs                 |               |           |               | Members               |                           |                         |                                                    |  |
|-----------------------|---------------|-----------|---------------|-----------------------|---------------------------|-------------------------|----------------------------------------------------|--|
| RESULTS FOR 2023-2024 |               |           |               | RESULTS FOR 2023-2024 |                           |                         |                                                    |  |
| QUARTER               | NEW CLUB GOAL | NEW CLUBS | DROPPED CLUBS | QUARTER               | MEMBER GROWTH<br>NET GOAL | MEMBER GROWTH<br>ACTUAL | DROPPED<br>MEMBERS ACTUAL<br>(including transfers) |  |
| JULY/AUG/SEPT         | 13            | 18        | 7             | JULY/AUG/SEPT         | 495                       | 2,678                   | 1,025                                              |  |
| OCT/NOV/DEC           | 3             | 6         | 38            | OCT/NOV/DEC           | 400                       | 1,546                   | 2,470                                              |  |
| JAN/FEB/MAR           | 19            | 17        | 13            | JAN/FEB/MAR           | 583                       | 2,361                   | 635                                                |  |
| APR/MAY/JUNE          | 8             | 0         | 0             | APR/MAY/JUNE          | 500                       | 0                       | 0                                                  |  |